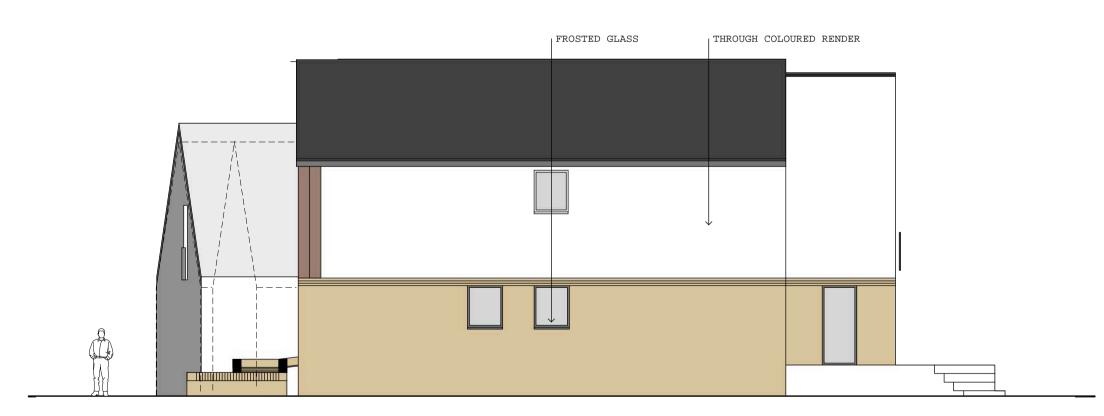

1 PLOT 2 SIDE / NORTH ELEVATION Scale: 1:100

PLOT 1 SIDE / NORTH ELEVATION
Scale: 1:100

3 ROOF PLAN 1800/03 Scale: 1:200

| 1800/ | PROJECT NO.  1800 REVISION. | DATE FEB '16 SCALE | PROJECT PROPOSED DEVELOPMENT 121 NESS ROAD SHOEBURYNESS | REVISION<br>A 2<br>B 2 | ED ROOF PLA<br>1<br>24.02.17<br>29.03.17 | AN AND PROPOSED 3D SKETCH VIEWS  REVISED TO PLANNERS REQUIREMENTS REVISED TO PLANNERS REQUIREMENTS | Sudbury Stables<br>Sudbury Road<br>Downham, Billericay<br>Essex, CM11 1LB<br>Tel/Fax: 01268 711829 | D.       | J.        | W |
|-------|-----------------------------|--------------------|---------------------------------------------------------|------------------------|------------------------------------------|----------------------------------------------------------------------------------------------------|----------------------------------------------------------------------------------------------------|----------|-----------|---|
| /03   | E                           | 1:200 @ A2         |                                                         | C 1                    | 19.05.17<br>09.06.17<br>24 11 17         | REVISED TO PLANNERS REQUIREMENTS REVISED TO PLANNERS REQUIREMENTS REVISED TO PLANNERS REQUIREMENTS |                                                                                                    | ARCHITEC | SIGNS LTD |   |