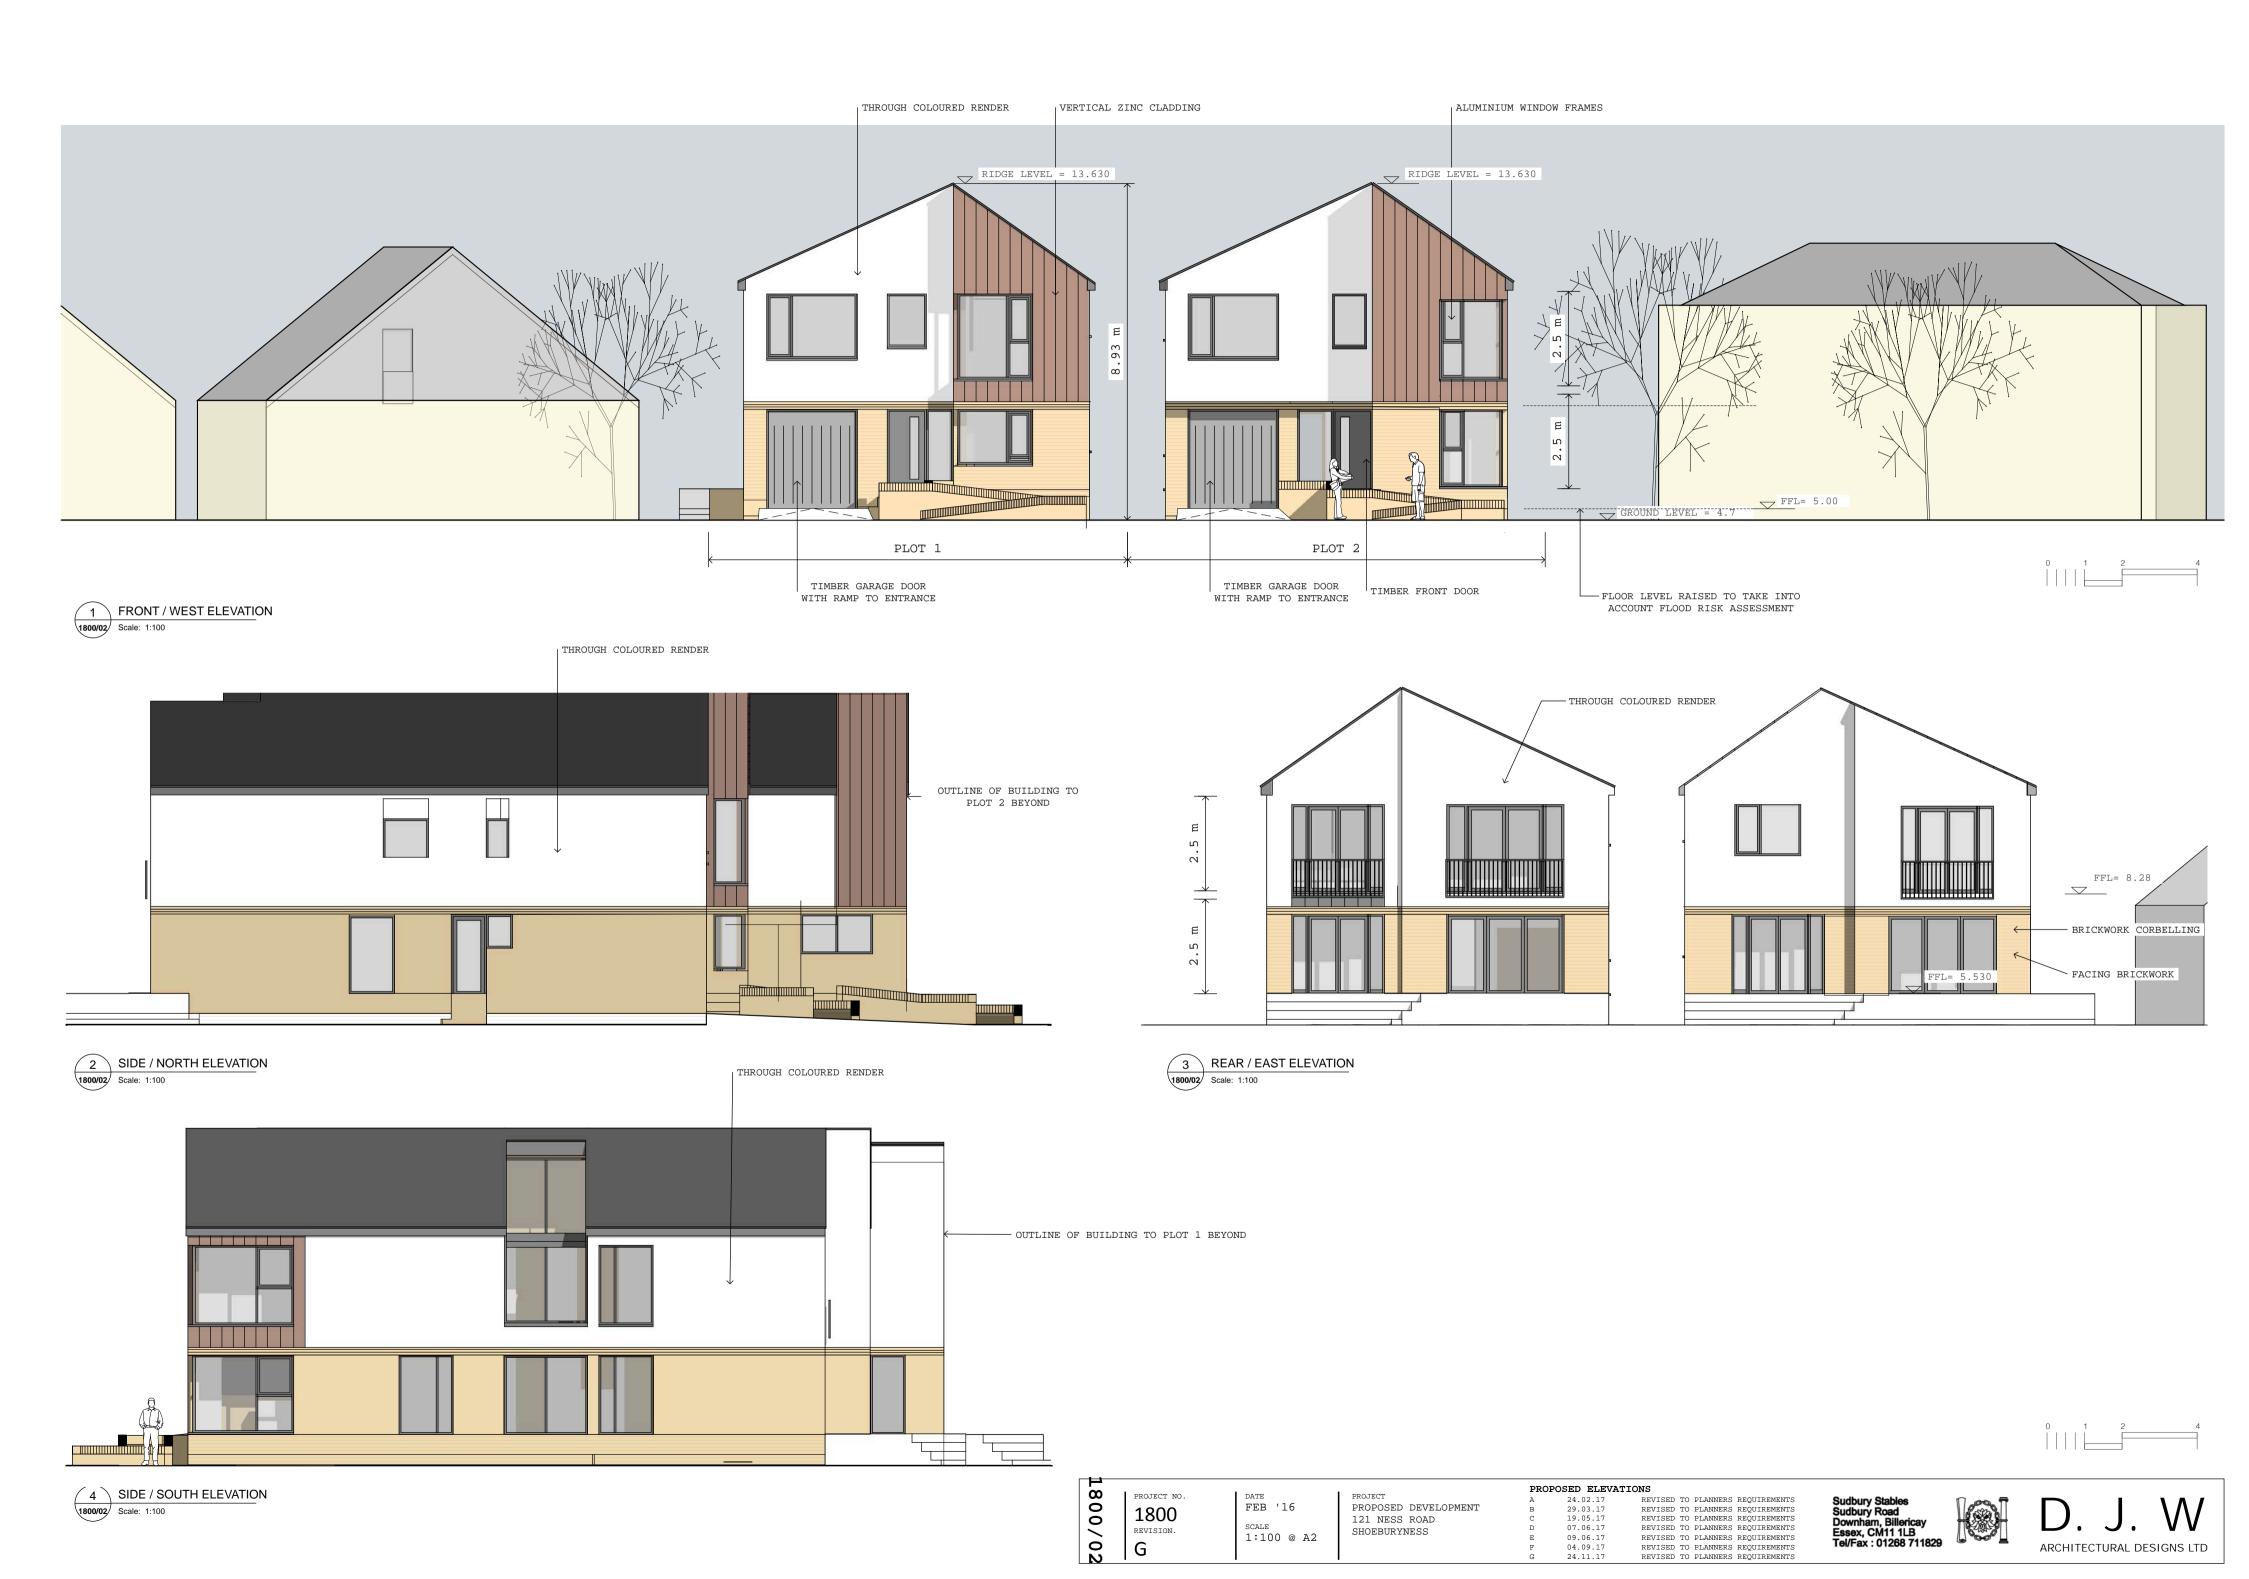

1 PLOT 2 SIDE / NORTH ELEVATION Scale: 1:100

PLOT 1 SIDE / NORTH ELEVATION
Scale: 1:100

3 ROOF PLAN 1800/03 Scale: 1:200

| 1800/ | PROJECT NO.  1800 REVISION. | DATE FEB '16 SCALE | PROJECT PROPOSED DEVELOPMENT 121 NESS ROAD SHOEBURYNESS | REVISION<br>A 2<br>B 2 | ED ROOF PLA<br>1<br>24.02.17<br>29.03.17 | AN AND PROPOSED 3D SKETCH VIEWS  REVISED TO PLANNERS REQUIREMENTS REVISED TO PLANNERS REQUIREMENTS | Sudbury Stables<br>Sudbury Road<br>Downham, Billericay<br>Essex, CM11 1LB<br>Tel/Fax: 01268 711829 | D.       | J.        | W |
|-------|-----------------------------|--------------------|---------------------------------------------------------|------------------------|------------------------------------------|----------------------------------------------------------------------------------------------------|----------------------------------------------------------------------------------------------------|----------|-----------|---|
| /03   | E                           | 1:200 @ A2         |                                                         | C 1                    | 19.05.17<br>09.06.17<br>24 11 17         | REVISED TO PLANNERS REQUIREMENTS REVISED TO PLANNERS REQUIREMENTS REVISED TO PLANNERS REQUIREMENTS |                                                                                                    | ARCHITEC | SIGNS LTD |   |