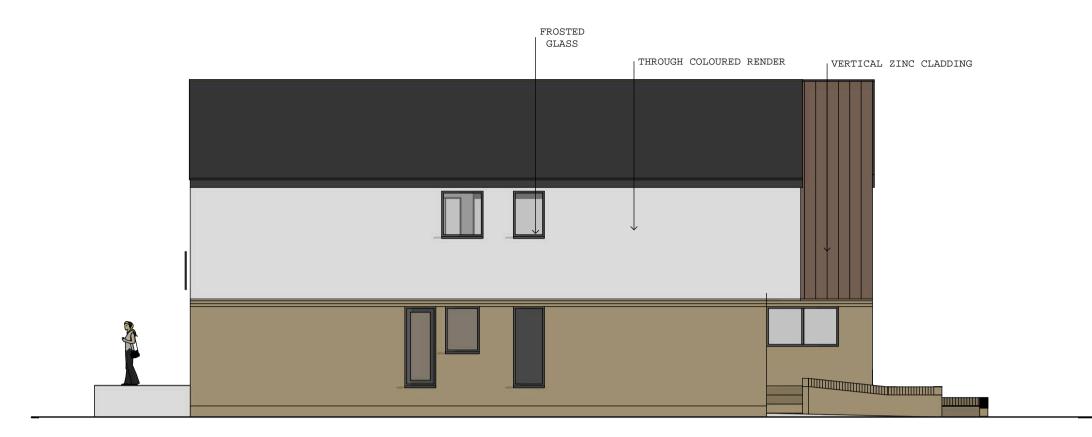

1 PLOT 2 SIDE / NORTH ELEVATION Scale: 1:100

PLOT 1 SIDE / NORTH ELEVATION
Scale: 1:100

3 ROOF PLAN 1800/03 Scale: 1:200

| 1800/ | PROJECT NO.  1800 REVISION. | DATE FEB '16 SCALE | PROJECT PROPOSED DEVELOPMENT 121 NESS ROAD SHOEBURYNESS | REVISION<br>A 2<br>B 2 | ED ROOF PLA<br>1<br>24.02.17<br>29.03.17 | AN AND PROPOSED 3D SKETCH VIEWS  REVISED TO PLANNERS REQUIREMENTS REVISED TO PLANNERS REQUIREMENTS | Sudbury Stables<br>Sudbury Road<br>Downham, Billericay<br>Essex, CM11 1LB<br>Tel/Fax: 01268 711829 | D.       | J.        | W |
|-------|-----------------------------|--------------------|---------------------------------------------------------|------------------------|------------------------------------------|----------------------------------------------------------------------------------------------------|----------------------------------------------------------------------------------------------------|----------|-----------|---|
| /03   | E                           | 1:200 @ A2         |                                                         | C 1                    | 19.05.17<br>09.06.17<br>24 11 17         | REVISED TO PLANNERS REQUIREMENTS REVISED TO PLANNERS REQUIREMENTS REVISED TO PLANNERS REQUIREMENTS |                                                                                                    | ARCHITEC | SIGNS LTD |   |