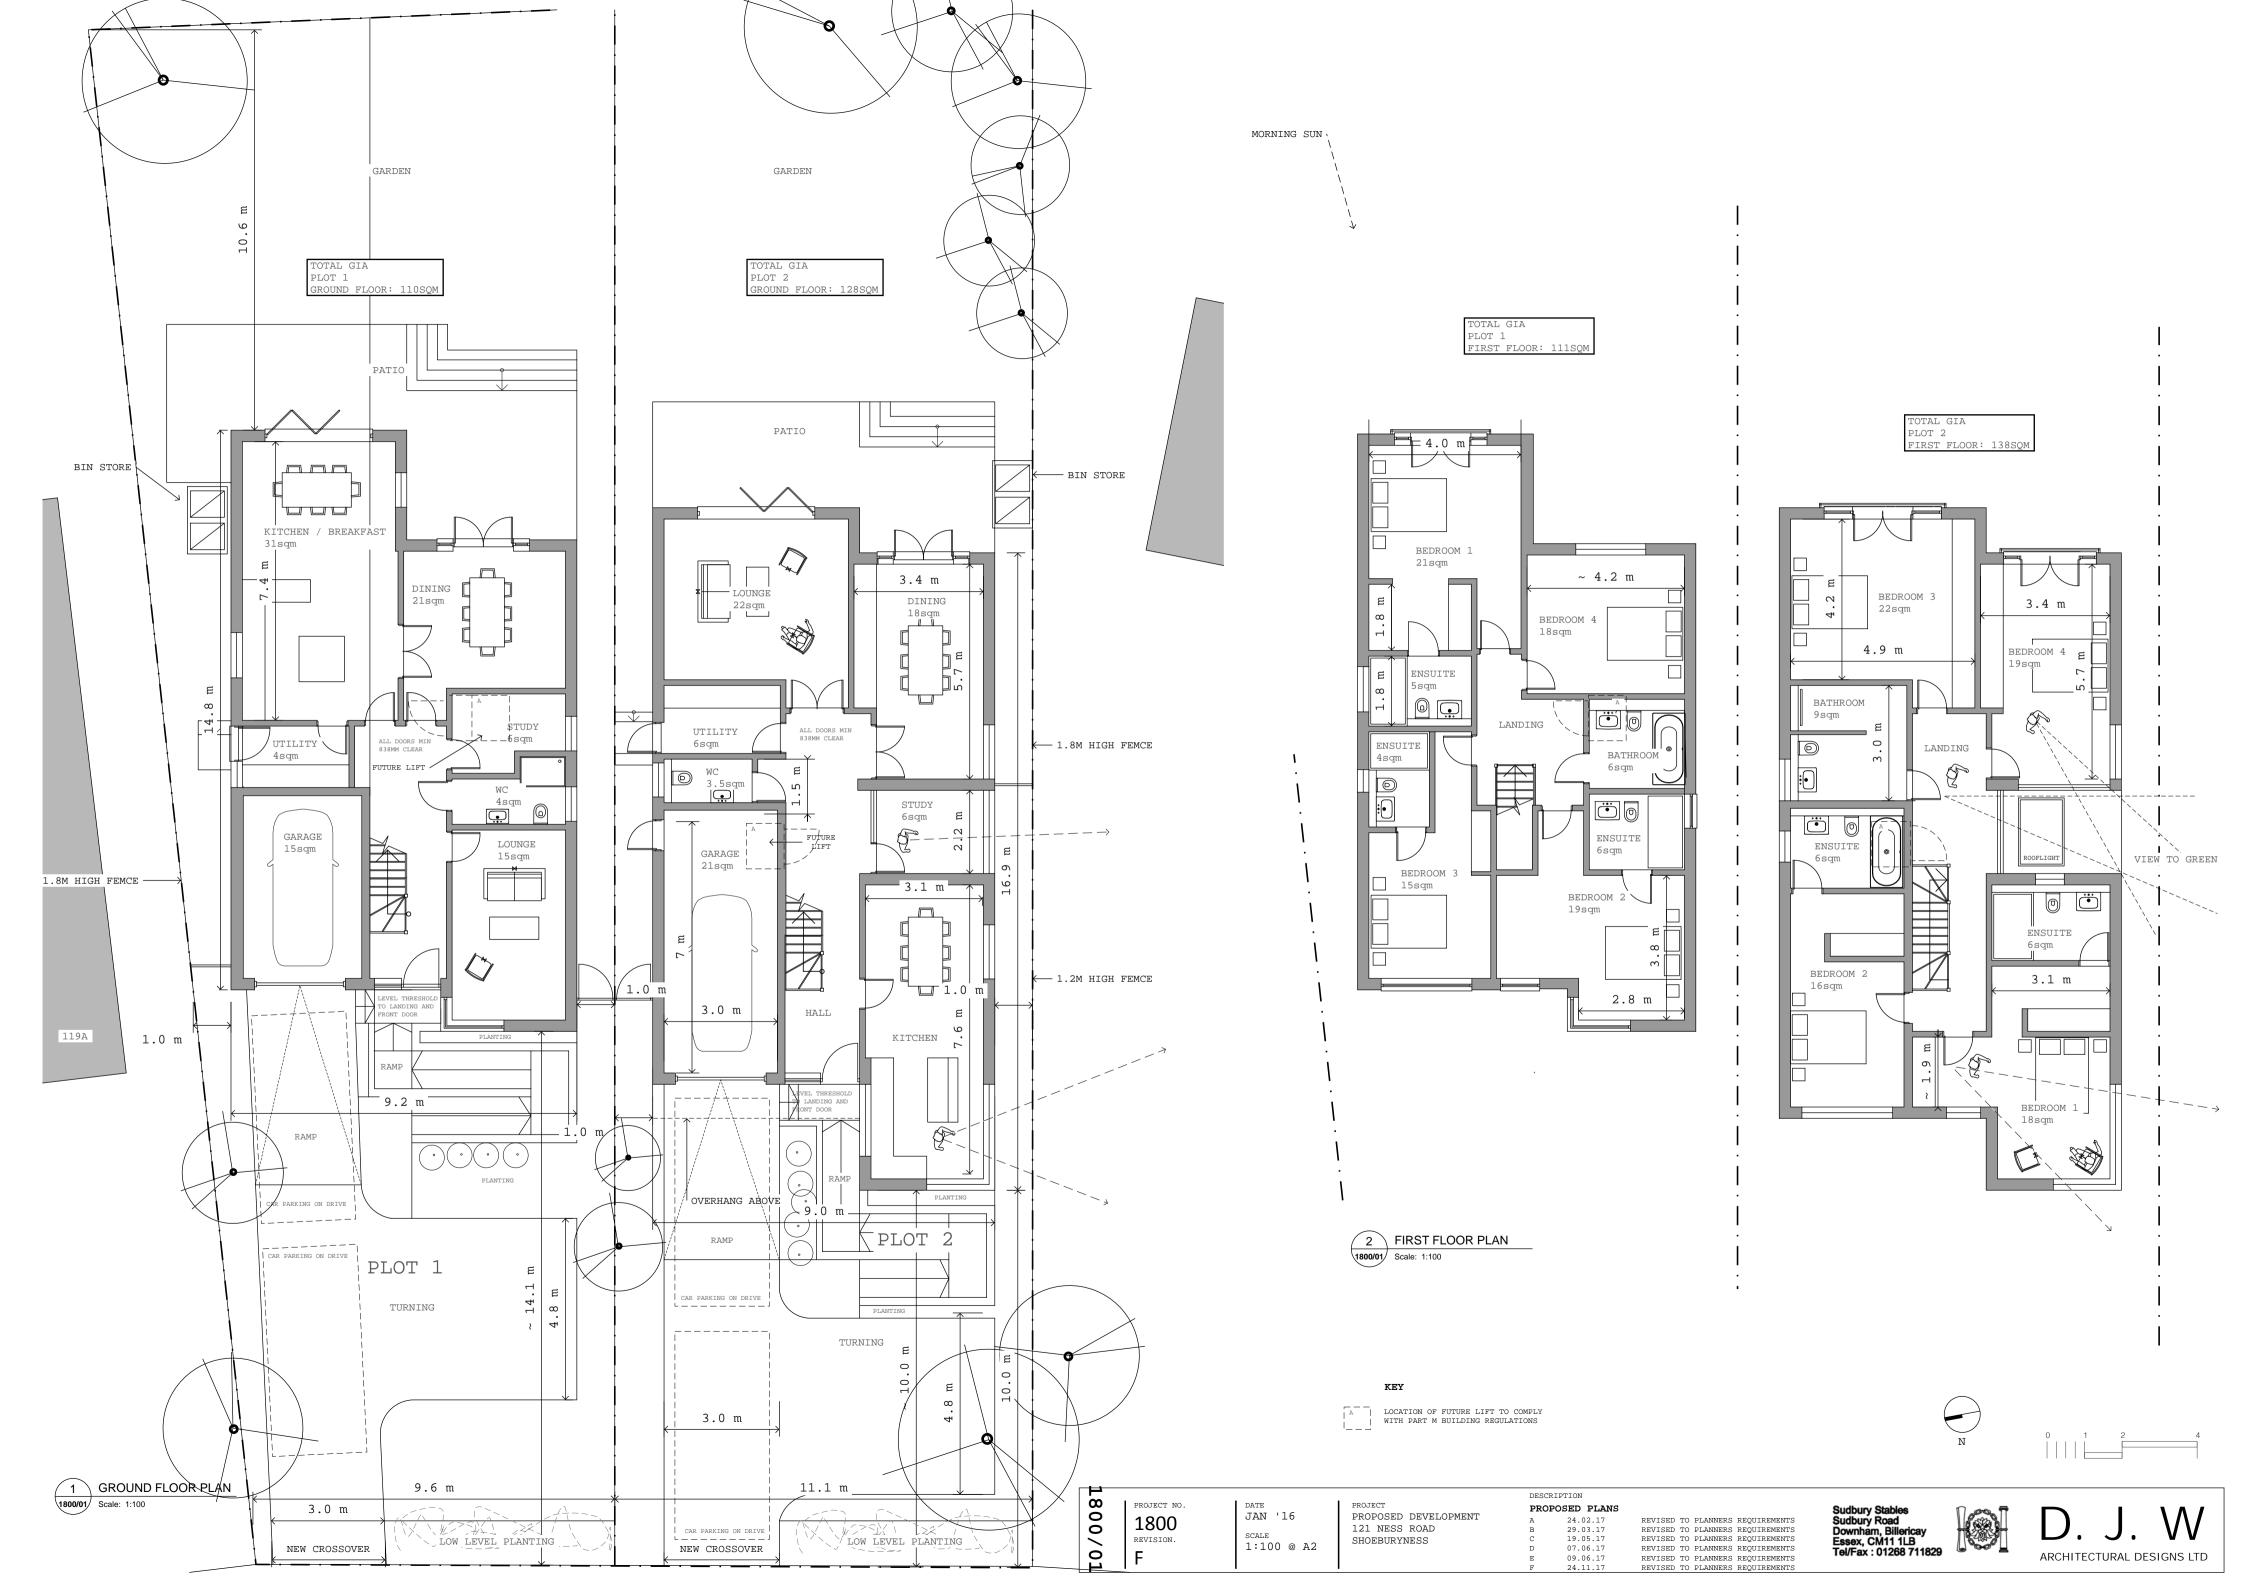

1 PLOT 2 SIDE / NORTH ELEVATION Scale: 1:100

PLOT 1 SIDE / NORTH ELEVATION
Scale: 1:100

3 ROOF PLAN 1800/03 Scale: 1:200

| 1800/ | PROJECT NO.  1800 REVISION. | DATE FEB '16 SCALE | PROJECT PROPOSED DEVELOPMENT 121 NESS ROAD SHOEBURYNESS | REVISION<br>A 2<br>B 2 | ED ROOF PLA<br>1<br>24.02.17<br>29.03.17 | AN AND PROPOSED 3D SKETCH VIEWS  REVISED TO PLANNERS REQUIREMENTS REVISED TO PLANNERS REQUIREMENTS | Sudbury Stables<br>Sudbury Road<br>Downham, Billericay<br>Essex, CM11 1LB<br>Tel/Fax: 01268 711829 | D.       | J.        | W |
|-------|-----------------------------|--------------------|---------------------------------------------------------|------------------------|------------------------------------------|----------------------------------------------------------------------------------------------------|----------------------------------------------------------------------------------------------------|----------|-----------|---|
| /03   | E                           | 1:200 @ A2         |                                                         | C 1                    | 19.05.17<br>09.06.17<br>24 11 17         | REVISED TO PLANNERS REQUIREMENTS REVISED TO PLANNERS REQUIREMENTS REVISED TO PLANNERS REQUIREMENTS |                                                                                                    | ARCHITEC | SIGNS LTD |   |