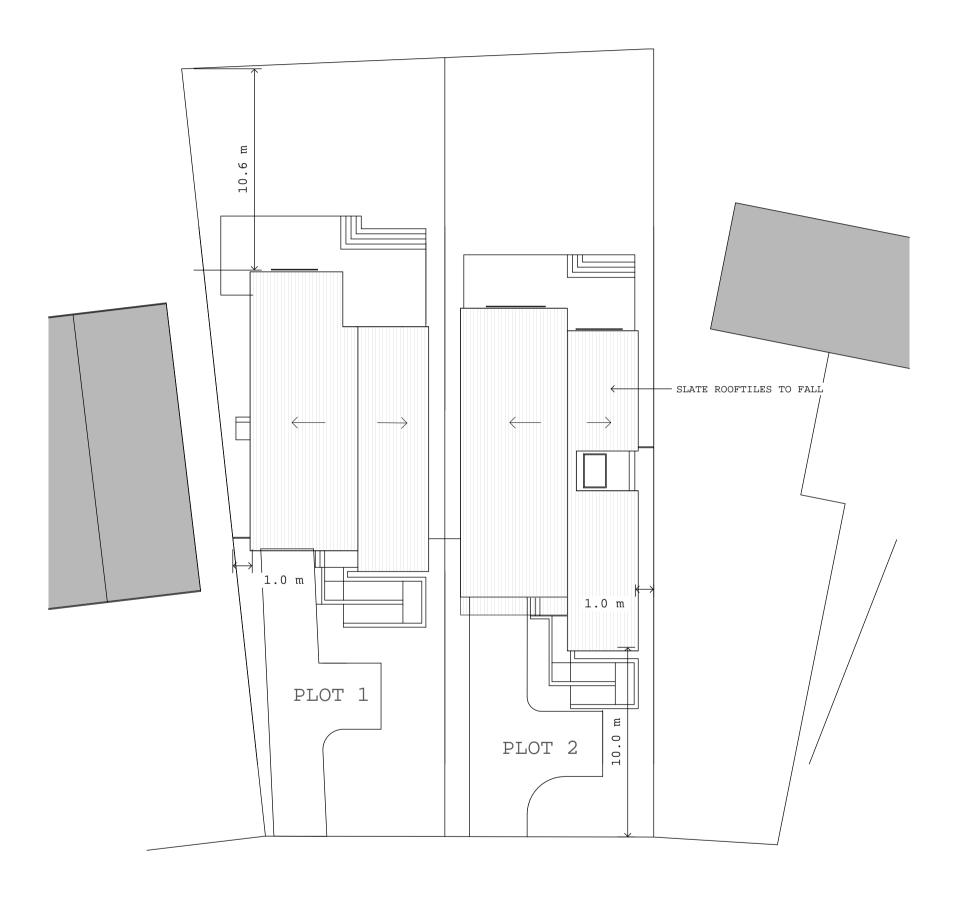

1 PLOT 2 SIDE / NORTH ELEVATION Scale: 1:100

PLOT 1 SIDE / NORTH ELEVATION
Scale: 1:100

3 ROOF PLAN 1800/03 Scale: 1:200

| 1800/ | PROJECT NO.  1800 REVISION. | DATE FEB '16 SCALE | PROJECT PROPOSED DEVELOPMENT 121 NESS ROAD SHOEBURYNESS | REVISION<br>A 2<br>B 2 | ED ROOF PLA<br>1<br>24.02.17<br>29.03.17 | AN AND PROPOSED 3D SKETCH VIEWS  REVISED TO PLANNERS REQUIREMENTS REVISED TO PLANNERS REQUIREMENTS | Sudbury Stables<br>Sudbury Road<br>Downham, Billericay<br>Essex, CM11 1LB<br>Tel/Fax: 01268 711829 | D.       | J.        | W |
|-------|-----------------------------|--------------------|---------------------------------------------------------|------------------------|------------------------------------------|----------------------------------------------------------------------------------------------------|----------------------------------------------------------------------------------------------------|----------|-----------|---|
| /03   | E                           | 1:200 @ A2         |                                                         | C 1                    | 19.05.17<br>09.06.17<br>24 11 17         | REVISED TO PLANNERS REQUIREMENTS REVISED TO PLANNERS REQUIREMENTS REVISED TO PLANNERS REQUIREMENTS |                                                                                                    | ARCHITEC | SIGNS LTD |   |